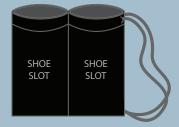

### the impromptu

is a split-bag style. The split creates two compartments, one for each shoe. It's made with one high-quality, durable fabric and paired with a matching simple drawstring or sling.

SIMPLE DRAWSTRING