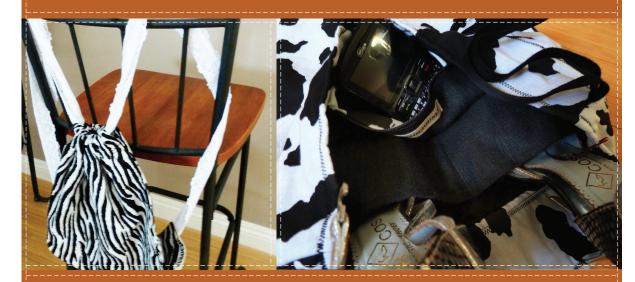

### the etude

is our most versatile bag. Lined on the inside with an extra layer of fabric, you'll also find a zipper or button internal pocket, and two compartments, one for each of your shoes. The main compartment can hold clothes, a laptop and more!

Available in sling and backpack styles.