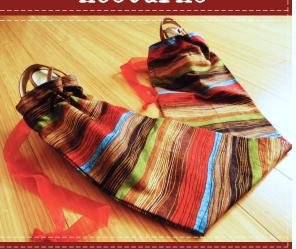

# etude

### the etude

is our most versatile bag. Lined on the inside with an extra layer of fabric, you'll also find a zipper or button internal pocket, and two compartments, one for each of your shoes. The main compartment can hold clothes, a laptop and more!

Available in sling and backpack styles.