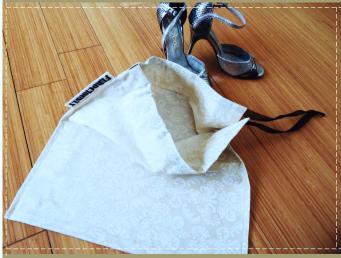

### the nocturne

is a split-bag style, where two ends meet in the center with a button. Handmade with a high-quality, durable fabric, the nocturne closes with matching drawstring ribbons on both ends.