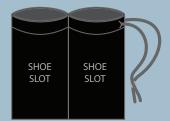

### the impromptu

is a split-bag style. The split creates two compartments, one for each shoe. It's made with one high-quality, durable fabric and paired with a matching simple drawstring or sling.

SIMPLE DRAWSTRING