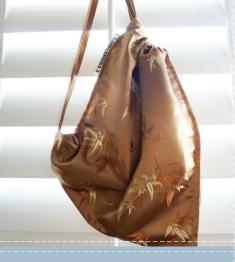

### the impromptu

is a split-bag style. The split creates two compartments, one for each shoe. It's made with one high-quality, durable fabric and paired with a matching simple drawstring or sling.

SIMPLE DRAWSTRING

SLING