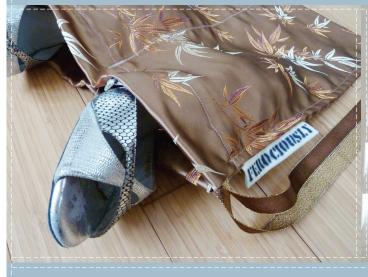

### the impromptu

is a split-bag style. The split creates two compartments, one for each shoe. It's made with one high-quality, durable fabric and paired with a matching simple drawstring or sling.

SIMPLE DRAWSTRING