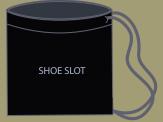

### the impromptu

is a split-bag style. The split creates two compartments, one for each shoe. It's made with one high-quality, durable fabric and paired with a matching simple drawstring or sling.

SIMPLE DRAWSTRING