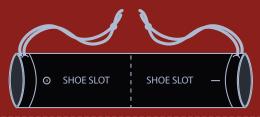

### the impromptu

is a split-bag style. The split creates two compartments, one for each shoe. It's made with one high-quality, durable fabric and paired with a matching simple drawstring or sling.

SIMPLE DRAWSTRING