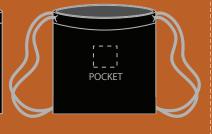

### the etude

is our most versatile bag. Lined on the inside with an extra layer of fabric, you'll also find a zipper or button internal pocket, and two compartments, one for each of your shoes. The main compartment can hold clothes, a laptop and more!