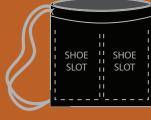

### the impromptu

is a split-bag style. The split creates two compartments, one for each shoe. It's made with one high-quality, durable fabric and paired with a matching simple drawstring or sling.

SIMPLE DRAWSTRING